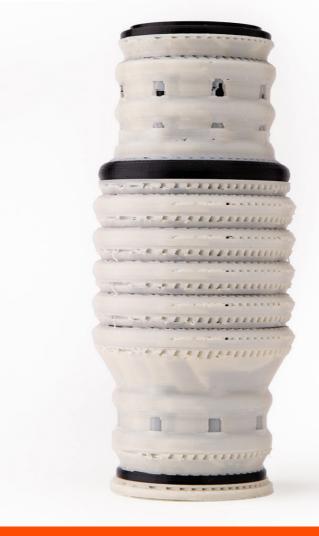

Printing accuracy is assured with GrabCAD Print™ software supporting every step of the way, making designs repeatable and easy to store as digital files. Choose your material to suit a host of capabilities and purposes. Flexible and resilient elastomers

allow for hoses, ducts, and vibration dampeners to be made and replaced within hours. Strong, UV-resistant thermoplastics make for tools that can weather outside use, cycle after cycle. Print with carbon fiber ABS to create parts that are 15% stronger than standard ABS with only half the weight, giving you unfettered ownership of your tooling processes.