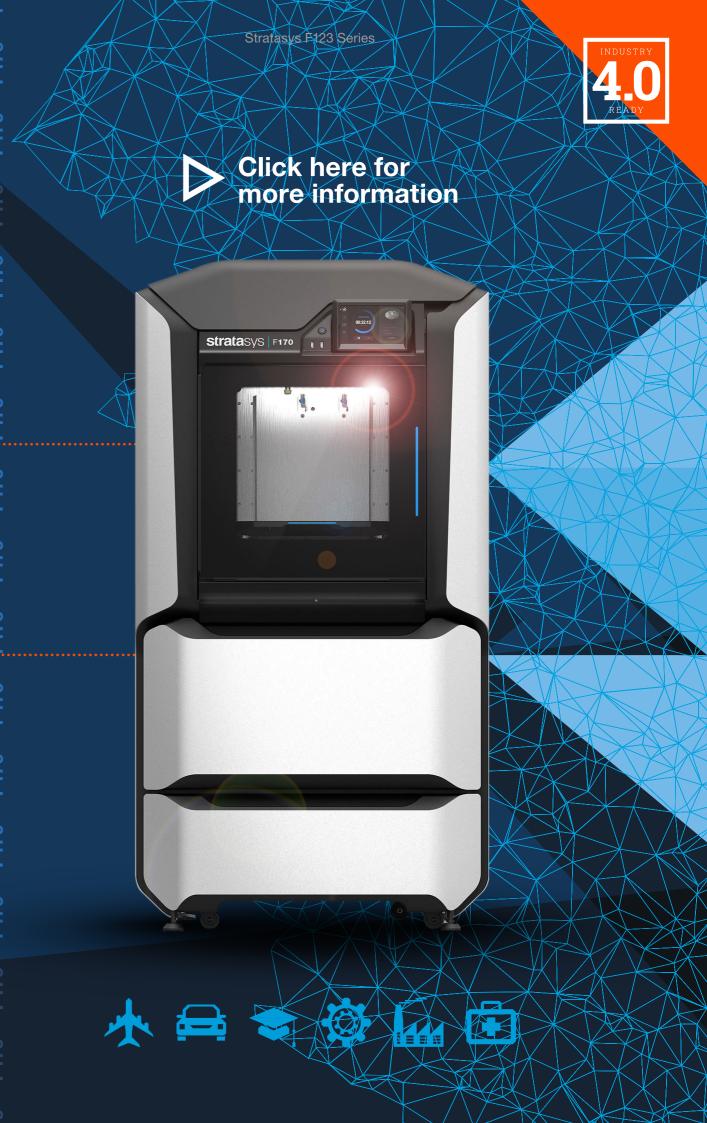

## F170

Versatile and able to print in a wide range of materials, the F170 offers a smooth and simplified workflow with internal material bays for quiet, efficient manufacturing of tough, high-quality parts. Create true to life prototypes with intricate geometries thanks to soluble supporting material. Make jigs and fixtures, tools, and end-use parts, with no outsourcing and quick turnarounds. Industrial grade printing with added choice and complexity.

Faster.
More productive.
Smoother workflow.
Quieter workspace.
More choices.
More possibilities.

The F170 is a workhorse. We know when we place a print on, no matter how big it is or how many parts are on the bed, it will print 100 per cent of the time.